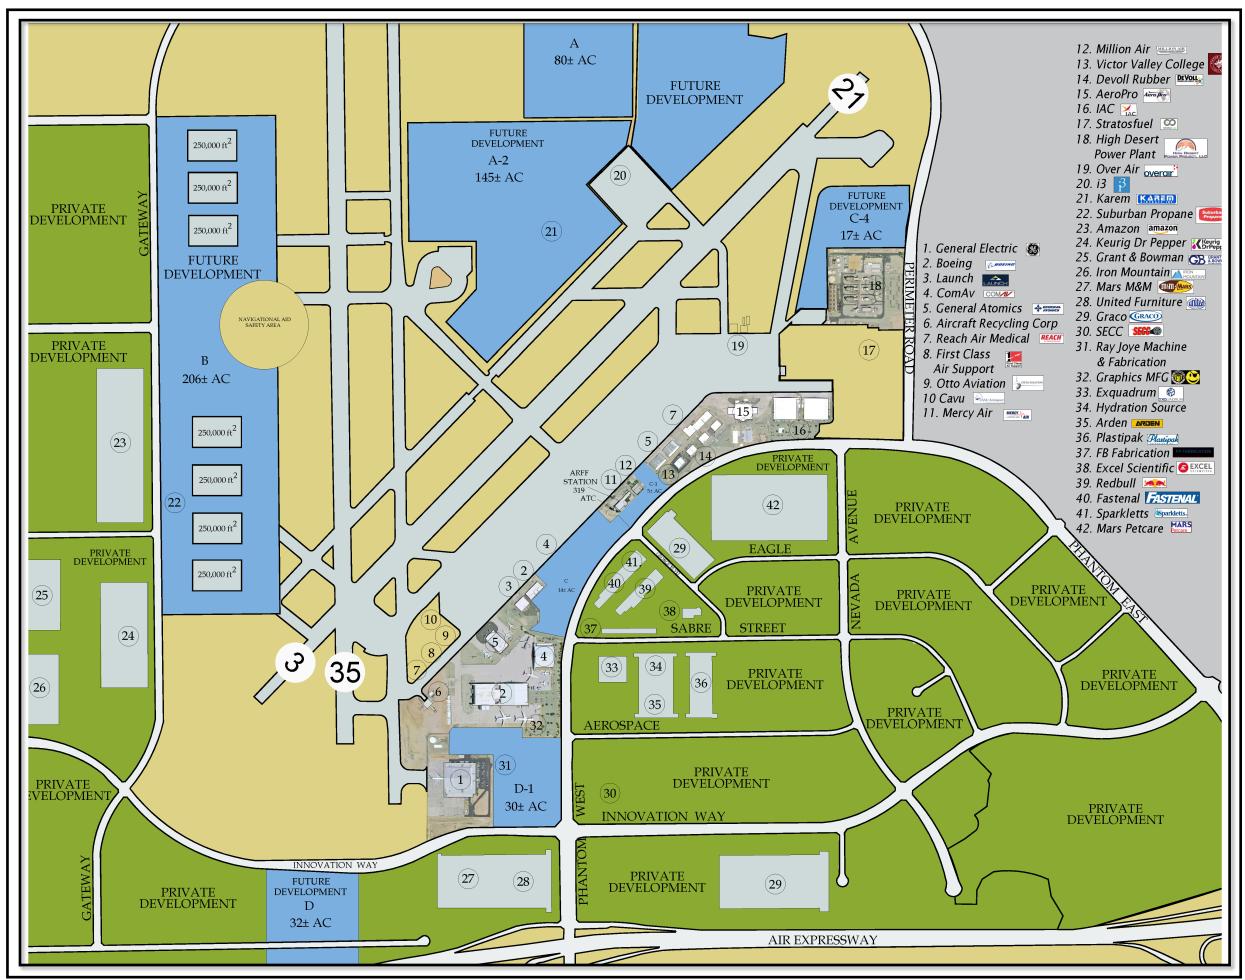

## LOGISTICS AIRPORT HIGHLIGHTS

- to Accessibility of Restricted Airspace Avoiding Congested Metropolitan Areas
- 360 Days of Severe Clear Weather & Low Humidity
- ARFF Index C with Index E Available
- → ATC Hours 6:00 AM 8:00 PM
- Large Airfield Layout Providing
  Sufficient Testing Grounds for
  Ground/Flight Testing
- Express Access to Ports of Los Angeles & Long Beach
- Business Friendly Mojave Desert
  Air Quality Management District
- Municipal Utility Services Include